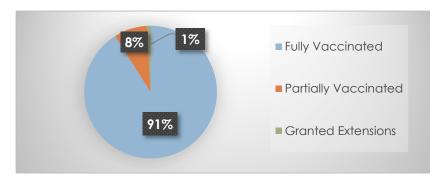

# STUDENT VACCINATION NUMBERS (ALL CAMPUSES)

A total of 444 of 448 on-campus students are partially or fully vaccinated (408 are fully vaccinated and 36 have completed one of two doses). Two on-campus students who are recovering from Covid have been granted extensions to complete their doses. Another two have been granted medical accommodations. The remaining student population (278 students) is fully online.